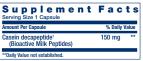

## **LifeExtension**°

Bioactive Milk Peptides

Other ingredients: microcrystalline cellulose, vegetable cellulose (capsule), silica, vegetable stearate. *Contains milk (casein decapeptide).* 

Manufactured for: Quality Supplements and Vitamins, Inc. Ft. Lauderdale, Ft. 33309 infr@lifeextension.com • www.lef.org To report a serious adverse event or obtain product information, contact 1-866-280-2852.