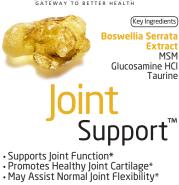

## <sup>•</sup> Joint Support<sup>™</sup>

**SUGGESTED USE:** Take 4 capsules once daily.

As we age, the body's natural ability to repair joint cartilage can decrease resulting in pain, mobility loss, and discomfort.

Joint Support is a blend of the highest quality ingredients, including: MethysulfonyImethane (MSM), Glucosamine, Chicken Collagen, Taurine, and more. Combined, these ingredients may help support mobility, flexibility, lubrication, and normal joint functions.\*