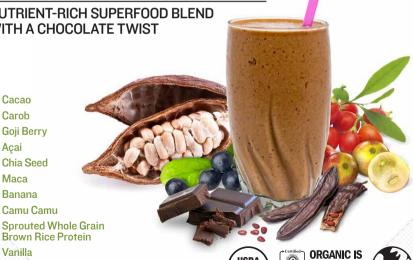

# **ORGANIC CHOCOLATE SUPERFOOD SMOOTHIE MIX**

NUTRIENT-RICH SUPERFOOD BLEND WITH A CHOCOLATE TWIST

Carob

Goii Berry

Açai

Chia Seed

Maca

Banana

Camu Camu

Sprouted Whole Grain

Vanilla

Lucuma

Pink Himalayan Salt

Coconut Palm Sugar

Cacao is one of the world's most potent superfoods. It contains theobromine and other amazing phytonutrients which are known to enhance energy, mood, and sense of well being.

Our Chocolate Superfood Smoothie Mix was crafted to be the ultimate treat while nourishing your body with superfood nutrition. It's made from low-temperature processed whole foods to ensure the potency of delicate nutrients and enzymes. And it tastes great!