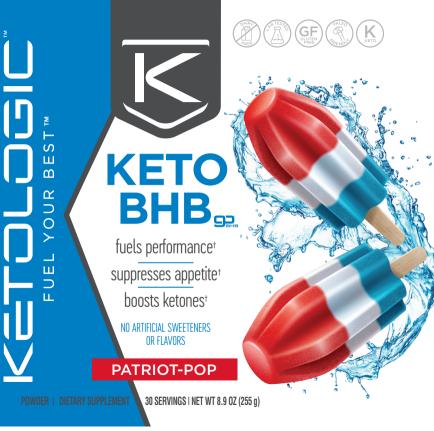

# STIMULANT FREE

Fuel your body with **KetoLogic**<sup>••</sup> **BHB**, a great tasting and convenient fuel source for those on a low-carb or ketogenic diet.

- 1. Replace one meal a day with KetoLogic<sup>™</sup> Meal Replacement.
- 2. Eat two **low-carb** meals a day.
- Drink KetoLogic<sup>®</sup> BHB during afternoon energy "slumps," or to help fuel physical and mental performance.<sup>†</sup>
- 4. Get moving!

## TASTES GREAT!

KetoLogic<sup>™</sup> BHB also available in Orange-Mango, Apple-Pear and Unflavored

### **Supplement Facts**

Serving Size: 1 Scoop (8.5g) Servings Per Container: 30

|                                    | Amount Per Serving   | % Daily Value |
|------------------------------------|----------------------|---------------|
| Calories                           | 15                   |               |
| Calcium                            | 260mg                | 20%           |
| Magnesium                          | 75mg                 | 18%           |
| Sodium                             | 510mg                | 22%           |
| Potassium                          | 200mg                | 4%            |
| goBHB™Beta Hydroxybut              | yrate 6g             | **            |
| *Percent Daily Values are based on | a 2 000 calorie diet |               |