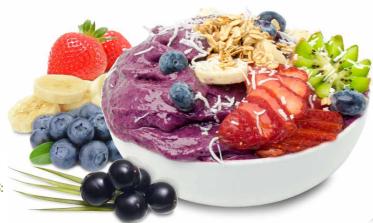

#### The Sunfood<sup>™</sup> Difference

Awesome açaí, magical maqui, and brilliant blueberries! This extraordinary superfood blend makes it easy to create your own nutritious açaí bowls at home.

Açaí Maqui Bowl Mix is a delicious blend of our favorite antioxidant-rich superberries plus a mix of other amazing superfoods for good measure, like red maca, chia, and lucuma.

Simply blend with a frozen banana or two and top with your favorite add-ons like granola and fruit. There are no added sugars, no artificial flavors or colors, and no preservatives. Just pure, organic ingredients.