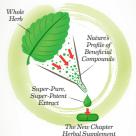

## Full-Spectrum Force Extraction (Pure & Potent Extracts)

## Full-Spectrum Extraction: Our Difference

Many companies isolate elements from an herb. concentrate them, and label it "whole herb." New Chapter® delivers the wisdom of whole food Using only natural supercritical CO2 or traditional techniques of extraction, our Force extracts guarantee the fullest spectrum of beneficial phytonutrients in their natural profile.