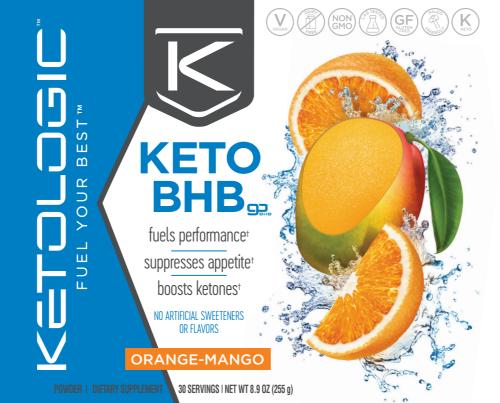

# STIMULANT FREE CONTAINS

Fuel your body with **KetoLogic** BHB, a great tasting and convenient fuel source for those on a low-carb or ketogenic diet.

- 1. Replace one meal a day with **KetoLogic**™ **Meal Replacement**.
- 2. Eat two low-carb meals a day.
- Drink KetoLogic™ BHB during afternoon energy "slumps," or to help fuel physical and mental performance.¹
- 4. Get moving!

## TASTES GREAT!

KetoLogic™ BHB also available in Cucumber-Lime, Apple-Pear and Unflavored

### **Supplement Facts**

Serving Size: 1 Scoop (8.5g) Servings Per Container: 30

|                      | Amount Per Serving | % Daily Value* |
|----------------------|--------------------|----------------|
| Calories             | 15                 |                |
| Calcium              | 260mg              | 20%            |
| /lagnesium           | 75mg               | 18%            |
| Sodium               | 510mg              | 22%            |
| otassium             | 200mg              | 4%             |
| oBHB™Beta Hydroxybut | yrate 6q           | **             |