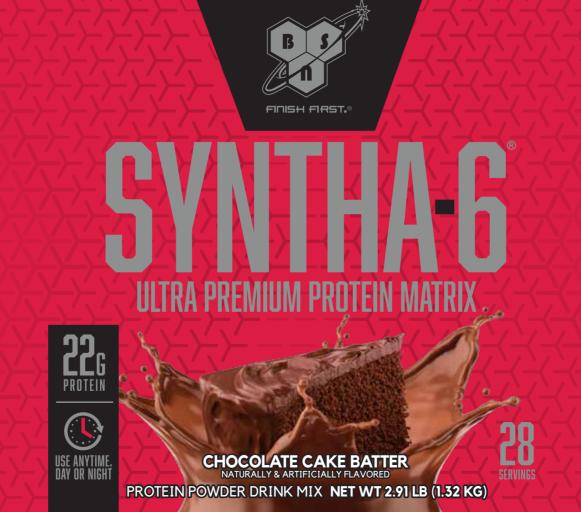

## **SYNTHA-6® PRODUCT HIGHLIGHTS:**

- MULTI-FUNCTIONAL ULTRA-PREMIUM PROTEIN MATRIX
- NATURALLY OCCURRING BCAAS AND OTHER ESSENTIAL AND NON-ESSENTIAL AMINO ACIDS
- MCTS, EFAS, AND GLUTAMINE PEPTIDES
- ZERO MILLIGRAMS OF ASPARTAME

**DESIGNED FOR:** Any individual who wants an ultra-premium protein powder to help them reach their nutritional and physique goals.

**DIRECTIONS:** Take 1 scoop with 4-5 fl oz. of cold water or any beverage of your choice. To increase your protein intake per serving and achieve an even more amazing milkshake experience, use non-fat or low-fat milk.