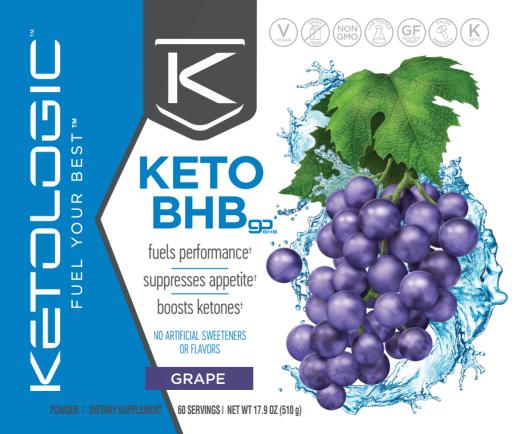

## STIMULANT FREE

Fuel your body with **KetoLogic<sup>®</sup> BHB**, a great tasting and convenient fuel source for those on a low-carb or ketogenic diet.

- 1. Replace one meal a day with **KetoLogic**<sup>™</sup> **Meal Replacement**.
- 2. Eat two **low-carb** meals a day.
- Drink KetoLogic<sup>®</sup> BHB during afternoon energy "slumps," or to help fuel physical and mental performance.<sup>†</sup>
- 4. Get moving!

## Fuel Your Best<sup>™</sup> with **KetoLogic<sup>™</sup> BHB**.

CAUTION: This product is only intended for healthy adults 18 years of age or older. Do not use if pregnant or nursing, As with any new supplement, consult your physician before using. If you are taking any prescription or over-the-counter medicines, are unaware of your current medical condition, have any pre-existing medical condition(s), have hypersensitivity to sodium or have any risk of kidney stones or have diabetes, consult your physician before using this product.

KetoLogic<sup>™</sup> BHB also available in Cucumber-Lime, Orange-Mango, Apple-Pear and Patriot Pop