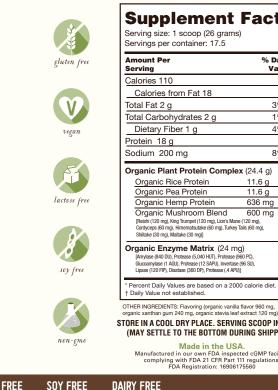

## Supplement Facts

Serving size: 1 scoop (26 grams) Servings per container: 17.5

| Amount Per<br>Serving                  | % Daily<br>Value |
|----------------------------------------|------------------|
| Calories 110                           |                  |
| Calories from Fat 18                   |                  |
| Total Fat 2 g                          | 3%*              |
| Total Carbohydrates 2 g                | 1%*              |
| Dietary Fiber 1 g                      | 4%*              |
| Protein 18 g                           |                  |
| Sodium 200 mg                          | 8%*              |
| Organic Plant Protein Complex (24.4.g) |                  |

| Organic Plant Protein Compl                                                                                                                                                                         | <b>ex</b> (24.4 g) |
|-----------------------------------------------------------------------------------------------------------------------------------------------------------------------------------------------------|--------------------|
| Organic Rice Protein                                                                                                                                                                                | 11.6 g             |
| Organic Pea Protein                                                                                                                                                                                 | 11.6 g             |
| Organic Hemp Protein                                                                                                                                                                                | 636 mg             |
| Organic Mushroom Blend 600 mg<br>Reshi (120 mg), King Trumpet (120 mg), Lion's Mare (120 mg),<br>Cordyseps (60 mg), Himeratuatke (60 mg), Turkey Talis (60 mg),<br>Shitake (30 mg), Maitake (30 mg) |                    |
| Organic Enzyme Matrix (24 n                                                                                                                                                                         | ng)                |

† † †

+

[Amylase (840 DU), Protease (5 040 HUT), Protease (960 PC). Glucoamylase (1 AGU), Protease (12 SAPU), Invertase (96 SU), Lipase (120 FIP), Diastase (360 DP), Protease (.4 APU)]

\* Percent Daily Values are based on a 2000 calorie diet. + Daily Value not established