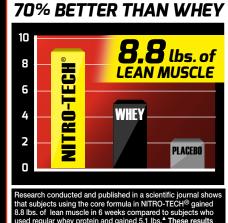

## 70% Better Than Regular Whey Protein for Gains in Lean Muscle

¹In a 6-week, double-blind study involving 36 test subjects with at least 3 years of weight training experience divided into 3 groups, subjects combining the core ingredients in NITRO-TECH® with a weight training program gained 70% more lean muscle than subjects using regular whey protein (8.8 vs. 5.1 lbs.) and increased their bench press more than subjects using regular whey protein (34 vs. 14 lbs.). These same subjects even gained 4 times the lean muscle as subjects using a placebo (8.8 vs. 2.0 lbs.). This formula provides 30g of protein from ultra-pure protein. Plus, it delivers a clinically proven dose of creatine.