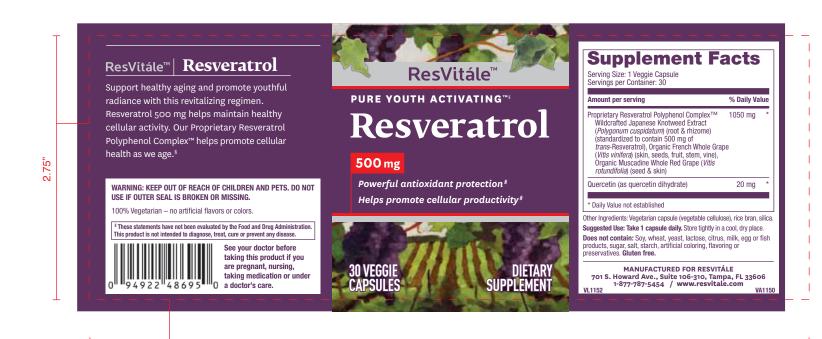

### ResVitále<sup>™</sup> Resveratrol

Support healthy aging and promote youthful radiance with this revitalizing regimen. Resveratrol 500 mg helps maintain healthy cellular activity and may help support the production of the SIRT1 "longevity" gene. Our Proprietary Resveratrol Polyphenol Complex™ helps promote cellular health as we age.<sup>§</sup>

# Resveratrol

### 500 mg

Powerful antioxidant protection<sup>§</sup> Helps promote cellular productivity<sup>§</sup> May help support youthful DNA<sup>§</sup>

| Proprietary Resveratrol Polyphenol Complex™       | 1050 mg |   |
|---------------------------------------------------|---------|---|
| Wildcrafted Japanese Knotweed Extract             |         |   |
| (Polygonum cuspidatum) (root & rhizome)           |         |   |
| (standardized to contain 500 mg of                |         |   |
| trans-Resveratrol), Organic French Whole          |         |   |
| Grape (Vitis vinifera) (skin, seeds, fruit, stem, |         |   |
| vine), Organic Muscadine Whole Red Grape          |         |   |
| (Vitis rotundifolia) (seed & skin)                |         |   |
| Quercetin (as quercetin dihydrate)                | 20 mg   | 1 |
|                                                   |         |   |

\* Daily Value not established

Other Ingredients: Vegetarian capsule (vegetable cellulose), rice bran, silica.

**Suggested Use: Take 1 capsule daily.** Store tightly in a cool, dry place.

**Does not contain:** Soy, wheat, yeast, lactose, citrus, milk, egg or fish products, sugar, salt, starch, artificial coloring, flavoring or preservatives. **Gluten free.** 

100% Vegetarian - no artificial colors or flavors.

#### WARNING: KEEP OUT OF REACH OF CHILDREN AND PETS. Do not use if outer seal is broken or missing.

See your doctor before taking this product if you are pregnant, nursing, taking medication or under a doctor's care.

MANUFACTURED FOR RESVITÁLE 701 S. Howard Ave., Suite 106-310, Tampa, FL 33606 1-877-787-5454 / www.resvitale.com

7.5"