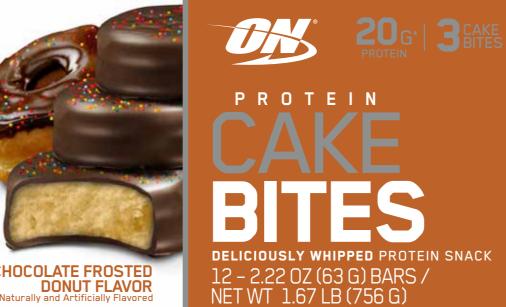

**DELICIOUSLY WHIPPED PROTEIN SNACK** 12 - 2.22 OZ (63 G) BARS / NET WT 1.67 LB (756 G)

## TRUE STRENGTH of Sensible Snacking:

An anytime snack for active adults interested in new, delicious ways to get protein. Now any day can feel like cheat day!

SUGGESTED USE: For healthy adults, consume enough protein to meet your daily protein requirements with a combination of high protein foods and protein supplements throughout the day as part of a balanced diet and exercise program.