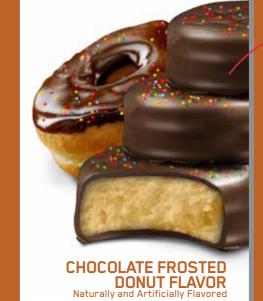

## TRUE STRENGTH of Sensible Snacking:

An anytime snack for active adults interested in new, delicious ways to get protein. Now any day can feel like cheat day!

SUGGESTED USE: For healthy adults, consume enough protein to meet your daily protein requirements with a combination of high protein foods and protein supplements throughout the day as part of a balanced diet and exercise program.