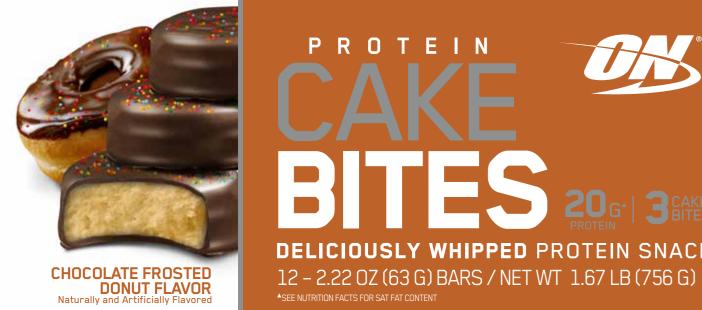

**DELICIOUSLY WHIPPED PROTEIN SNACK** 12 - 2.22 OZ (63 G) BARS / NET WT 1.67 LB (756 G)

## TRUE STRENGTH of Sensible Snacking:

An anytime snack for active adults interested in new, delicious ways to get protein. Now any day can feel like cheat day!

SUGGESTED USE: For healthy adults, consume enough protein to meet your daily protein requirements with a combination of high protein foods and protein supplements throughout the day as part of a balanced diet and exercise program.