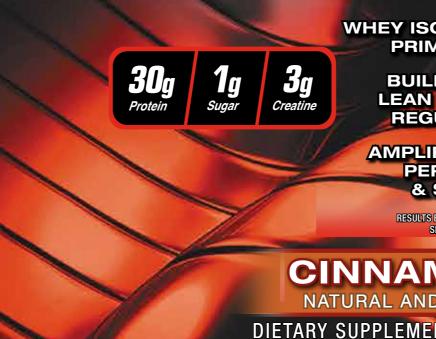

## • Ultra-Clean Protein Formula

A single scoop of NITRO-TECH<sup>®</sup> contains 30g of protein, primarily from whey protein isolate and whey peptides, with only 4g of carbs and 2.5g of fat! Most protein powders deliver significantly less protein per scoop, while some protein formulas are loaded with fat and carbs. The whey protein in NITRO-TECH<sup>®</sup> has been filtered using Multi-Phase Filtration Technology for less fat, lactose and impurities than cheaper protein sources

**AMPLIFIES RECOVERY,** PERFORMANCE & STRENGTH

> **RESULTS BASED ON CORE INGREDIENT TESTING.** SEE BACK FOR STUDY DETAILS.

**CINNAMON SWIRL** NATURAL AND ARTIFICIAL FLAVORS DIETARY SUPPLEMENT NET WT. 4.00 lbs. (1.81kg)