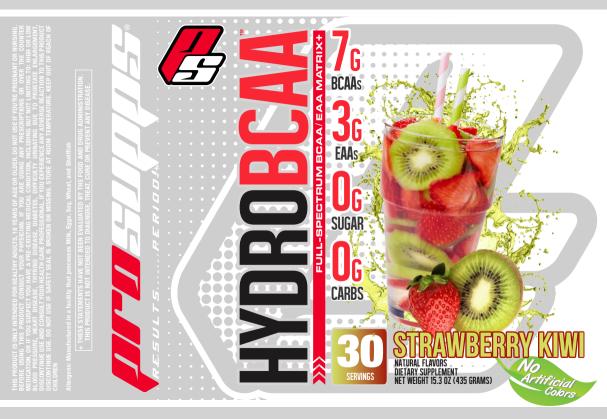

Known as the building blocks of protein, BCAAs are a proven way to support lean muscle maintenance, prevent training fatigue and promote recovery. Unfortunately, many BCAA formulas short-change results by failing to include EAAs (Essential Amino Acids) - and that's where HydroBCAA<sup>™</sup> comes in. HydroBCAA<sup>™</sup> is a complete amino acid and electrolyte replenishment formula designed as a comprehensive solution for your training and recovery needs.+

## **BCAA**s

Branch Chain Amino Acids (Leucine, Isoleucine & Valine) are critically important for the stimulation of muscle protein synthesis, the reduction of protein breakdown and for preserving muscle glycogen stores. These amino acids are rapidly absorbed into the bloodstream, which makes them efficient and effective.+

## EAAs

Essential Amino Acids are 'essential' to obtain through diet because the body cannot produce them on its own. They are the key to a variety of functions, including the production of cellular energy, promotion of cellular repair, promotion of healthy digestion, prevention of muscle breakdown, and more.+

## Supplement Facts

Serving Size: 1 Scoop (14.5g) Servings Per Container: 30

|                                                                                                     | Amount Per Serving | % DV |
|-----------------------------------------------------------------------------------------------------|--------------------|------|
| Calories                                                                                            | Omg                | 0%   |
| Total Carbohydrates                                                                                 | Omg                | 0%   |
| Sugars                                                                                              | Omg                | 0%   |
| Calcuim (as calcium citrate)                                                                        | 50mg               | 4%   |
| Magnesium (as magnesium citrate)                                                                    | 50mg               | 12%  |
| Sodium (as sodium citrate)                                                                          | 50mg               | 2%   |
| Potassium (as potassium chloride)                                                                   | 100mg              | 2%   |
| 2:1:1 BCAA Blend<br>L-Leucine, L-Isoleucine, L-Valine                                               | 7g                 | **   |
| EAA Blend: 3g<br>L-Threonine, L-Phenylalanine, L-Lysine, L-Histidine,<br>L-Methionine, L-Tryptophan |                    | **   |
| * * Daily Value (DV) not established                                                                | d                  |      |

**Other Ingredients:** Citric Acid, Natural Flavors, Sucralose, Acesulfame Potassium, Beet Root Powder (for color).