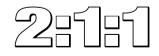

## Supplement Facts

Serving Size: 1 Scoop (14.5g) Servings Per Container: 30

|                                                                                                     | Amount Per Serving | % DV |
|-----------------------------------------------------------------------------------------------------|--------------------|------|
| Calories                                                                                            | Omg                | 0%   |
| Total Carbohydrates                                                                                 | Omg                | 0%   |
| Sugars                                                                                              | Omg                | 0%   |
| Calcuim (as calcium citrate)                                                                        | 50mg               | 4%   |
| Magnesium (as magnesium citrate)                                                                    | 50mg               | 12%  |
| Sodium (as sodium citrate)                                                                          | 50mg               | 2%   |
| Potassium (as potassium chloride)                                                                   | 100mg              | 2%   |
| 2:1:1 BCAA Blend<br>L-Leucine, L-Isoleucine, L-Valine                                               | 7g                 | **   |
| EAA Blend: 3g<br>L-Threonine, L-Phenylalanine, L-Lysine, L-Histidine,<br>L-Methionine, L-Tryptophan |                    | **   |
| * * Daily Value (DV) not established                                                                | d                  |      |