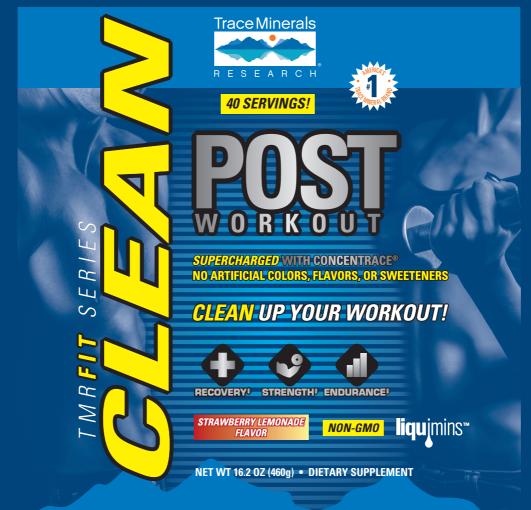

## CLEAN UP YOUR WORKOUT!

POST-WORKOUT is the all-in-one workout recovery supplement that's part of our TMRFIT™ SERIES of clean sports nutrition products It contains NO artificial colors. non-GMO. It's been carefully formulated to help your muscles grow, repair, and recover after intense training, and to reduce post-workout fatique.

#### **FEATURES:**

BCAA'S • GLUTAMINE **CREATINE • TAURINE** CARNOSYN® BETA-ALANINE BEET ROOT • BETAINE • HMB **CONCENTRACE®** 

#### **BENEFITS:**

RECOVERY\* • GROWTH\* • SPEED\* STRENGTH\* • ENDURANCE\* CIRCULATION\* • HYDRATION\*

prescription or OTC medications. KEEP OUT OF