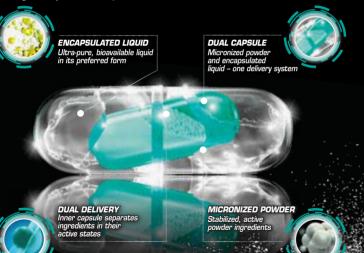

## DUAL-CAPSULE. **ZPILL-WITHIN-R-PILL TECHNOLOGY**

Introducing the world's most advanced new dual-capsule technology that harnesses the power of a super-concentrated, micronized powder capsule suspended within a highly bioavailable liquid capsule. The rapid-release liquid is isolated from the micronized powder, separating the ingredients in their most stable inherent states until the moment of absorption! This advanced technology overcomes the limitations of outdated liquid and powder pills by synergizing two capsules in one. It's technology meeting efficacy without compromise.

#### RDVRNCED DURL CRPSULE TECHNOLOGY

This breakthrough, patented process physically isolates distinct active ingredients into two separate capsules. The inner pill harnesses a high-quality combination of non-stimulant ingredients – it's the perfect addition to your supplement stack! It's suspended in a bioavailable liquid matrix featuring a concentrated source of CLA. This cutting-edge technology allows for both fast-release liquid and rapid-dispersion powder co-release when you need it most!

#### FAST-RELEASE LIQUID PILL

Featuring a concentrated source of CLA, derived from 100% pure safflower oil, so you can trust that you're getting truly ultra-pure CLA with all of the key isomers.

#### MICRONIZED GARCINIA PLUS MATRIX

To ensure this formula is truly unique, SX-7<sup>®</sup> Revolution researchers also included doses of L-carnitine L-tartrate and two types of garcinia (Garcinia cambogia and Garcinia atroviridis).

#### ADVANCED DUAL-CAPSULE TECHNOLOGY

Breakthrough, dual-capsule technology combines and delivers ingredients in their inherent active states in one high-potency dose.