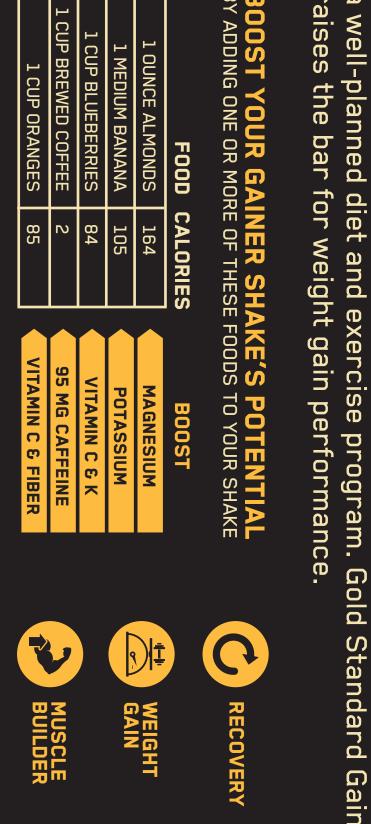

up Solids, Sodium Caseinate, Mono & Diglycerides, Dipotassium Phosphate, Tricalcium Phosphate, Soy Lecithin, Tocopherols), Cookie Crumbs (Enriched Filosphate, Tricalcium Priosphate, Soy Lecitnin, Tocopherois), Cookie Crumps (Enriched Flour [Wheat Flour, Niacin, Reduced Iron, Thiamine Mononitrate, Riboflavin, Folic Acid], Sugar, Palm and Palm Kernel Oil Blend, Cocoa [Processed with Alkali], High Fructose Corn Syrup, Corn Flour, Salt, Dextrose, Sodium Bicarbonate, Soy Lecithin), Natural and Artificial Flavor, Lecithin, Flaxseed Protein, Salt, Milled Chia Seed, Gum Blend (Cellulose Gum, Xanthan Gum, Carrageenan), Gum Arabic, Cocoa (Processed with Alkali), Sucralose.

CONTAINS: MILK, SOY, AND WHEAT.



3500 Lacey Road, Suite 1200 Downers Grove, IL 60515 1 (800) 705-5226 **TRUESTRENGTH.COM** 









**COOKIES & CREAM** Naturally and Artificially Flavored









\_\_\_\_\_

(「

S