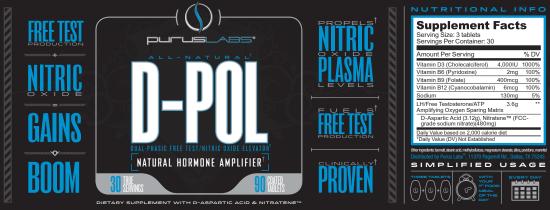

D-POL<sup>TM</sup> USAGE: Take 1 serving with a mixed food meal prior to intense exercise, preferably with a multivitamin/multimineral, which may aid in Vitamin D absorption. Optionally, take 1 serving with your preworkout drink to maximize exercise efficiency alongside testosterone elevation.