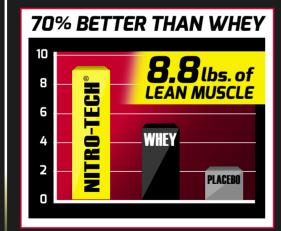

### 70% Better Than Regular Whey **Protein for Gains in Lean Muscle**

<sup>1</sup>In a six-week, double-blind study involving 36 test subjects with at least three years of weight-training experience divided into three groups, subjects combining the core ingredients in NITRO-TECH® with a weight-training program gained 70% more lean muscle than subjects using regular whey protein (8.8 vs. 5.1 lbs. and increased their bench press more than subjects using regular whey protein (34 vs. 14 lbs.). These same subjects even gained 4 times the lean muscle as subjects using a placebo (8.8 vs. 2.0 lbs.) This formula provides 30g of protein from ultra-pure protein. Plus, it delivers a clinically proven dose of creatine.

Research conducted and published in a scientific journal shows that subjects using the core formula in NITRO-TECH® gained 8.8 lbs. of lean muscle in six weeks compared to subjects who used regular whey protein and gained 5.1 lbs.\* These results are based on testing at St. Francis Xavier University.