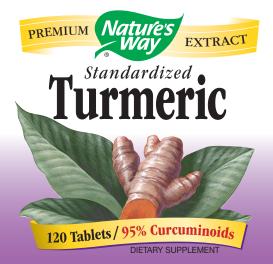

## 500 mg Turmeric Extract

Our Standardized Turmeric Extract (Curcuma longa) is carefully tested and produced to superior quality standards.

**Keep out of reach of children.** Safety sealed with printed outer shrinkwrap and inner seal. Do not use if either is broken or missing.

## VEGETARIAN

Recommendation: Take 1 tablet three times daily with food or water. If pregnant, nursing or taking any medications, consult a healthcare professional before use.

## **Supplement Facts**

Serving Size 1 Tablet

Amount Per Serving

% **DV** 500 mg \*\*

Turmeric Extract (root), 95% curcuminoids (475 mg)

. . . . . .

\*\*Daily Value (DV) not established.

Other ingredients: cellulose, stearic acid, organic maltodextrin, silica, organic sunflower lecithin, organic palm olein, organic quar qum