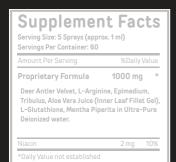

Manufactured exclusively for DAS Labs 313 S 740 E #3 American Fork, UT 84003

INACTIVE INGREDIENTS: Purified Water, Natural and Artificial Flavors, Xylitol, Citric Acid, Stevia, Potassium Sorbate (as preservative)

SUGGESTED USE: (Adult) Shake well before use. As a dietary supplement, take 5 sprays under the tongue, hold for 20 seconds before swallowing. For best results use 2 times per day.

CAUTION: Do not use if outer seal is broken.

Not intended for individuals under the age of 18.

Consult your healthcare provider prior to use if you are pregnant or nursing, have a health condition, or when taking any medication.

Do not exceed suggested usage.

\* These statements have not been evaluated by the Food and Drug Administration. This product is not intended to diagnose, treat, cure or prevent any disease.

KEEP OUT OF THE REACH OF CHILDREN. DO NOT USE IF SEAL IS DAMAGED OR MISSING. STORE IN A COOL, DRY PLACE.