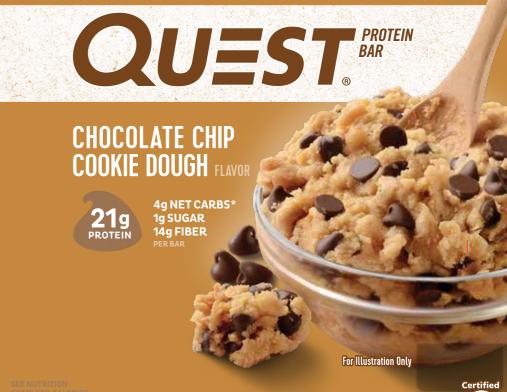

## QUEST NUTRITION IS ON A MISSION TO MAKE THE

WORK FOR YOU

\*21g Carbs - 14g Fiber - 3g Erythritol = 4g Net Carbs