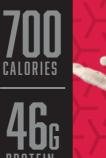

## **Amount per serving Calories**

Magnesium 55mg

for general nutrition advice.

and vitamin D.

700

| aidiles                  | 100 | Solids, Sodium Caseinate, Mono- and                                      |
|--------------------------|-----|--------------------------------------------------------------------------|
| % Daily Value*           |     | Di-Glycerides, Dipotassium Phosphate,                                    |
| otal Fat 18g             | 23% | Tricalcium Phosphate, Soy Lecithin,                                      |
| Saturated Fat 4.5g       | 23% | Tocopherols), Natural and Artificial                                     |
| holesterol 110mg         | 37% | Flavor, Polydextrose, Cookie Bites                                       |
| odium 350mg              | 15% | (Wheat Flour, Sugar, Canola Oil, Cocoa                                   |
| otal Carbohydrate 88g    | 32% | [processed with alkali], Salt, Baking<br>Soda), MCT Powder (Medium Chain |
| otal Sugars 19g          |     | Triglycerides, Non-fat Dry Milk, Disodium                                |
| Includes 7g Added Sugars | 14% | Phosphate, Silicon Dioxide), Cellulose                                   |
| rotein 46g               | 92% | Gum, Lecithin, Xanthan Gum, Guar Gum,                                    |
| alcium 530mg             | 40% | Gum Arabic, Sucralose, Acesulfame Potassium.                             |
| on 1.1mg                 | 6%  |                                                                          |
| otassium 740mg           | 15% | CONTAINS: Egg, Milk, Soy, and Wheat.                                     |
| nosphorus 400mg          | 30% | MANUFACTURED FOR:                                                        |