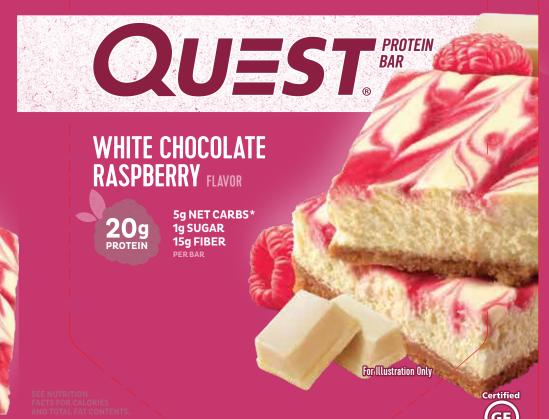

## **Nutrition Facts**

Serving Size 1 Bar (60g) Servings Per Container 12

| Amount per serving   | g                    |  |
|----------------------|----------------------|--|
| Calories 200         | Calories from Fat 70 |  |
|                      | % Daily Value        |  |
| Total Fat 8g         | 12%                  |  |
| Saturated Fat 3g     | 15%                  |  |
| Trans Fat 0g         |                      |  |
| Cholesterol 5mg      | 2%                   |  |
| Sodium 220mg         | 9%                   |  |
| Total Carbohydrate 2 | 22g <b>7</b> %       |  |
| Dietary Fiber 15g    | 60%                  |  |
| Sugars 1g            |                      |  |
| Erythritol 2g        |                      |  |
| Protein 20g          | 40%                  |  |

DISTRIBUTED BY QUEST NUTRITION, LLC EL SEGUNDO, CA 90245 888-212-0601 • QUESTNUTRITION.COM

MADE IN USA WITH DOMESTIC AND IMPORTED INGREDIENTS.

\*22g Carbs - 15g Fiber - 2g Erythritol = 5g Net Carbs