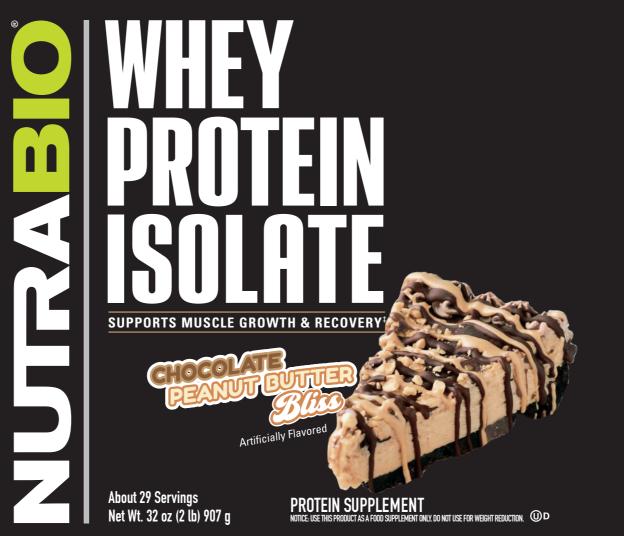

### **FULL-DISCLOSURE PROTEIN**

Whey Protein Isolate (WPI90) ...... 28.74g Delivering 25g of Complete Protein

Contains 25 grams of complete protein per serving derived solely from Whey Protein Isolate. This supplement has NOT been amino or nitrogen spiked and contains NO whey concentrate or other lower quality proteins.‡

# THE CLEANEST MOST DELICIOUS **PROTEIN ON THE PLANET!**

**PROTEIN SOURCE: 100% WHEY PROTEIN ISOLATE** 

**NO PROTEIN SPIKING NO PROPRIETARY BLENDS NO INFERIOR PROTEINS** NO ION EXCHANGED WHEY NO ACID TREATED WHEY MADE WITHOUT SOY OR GLUTEN