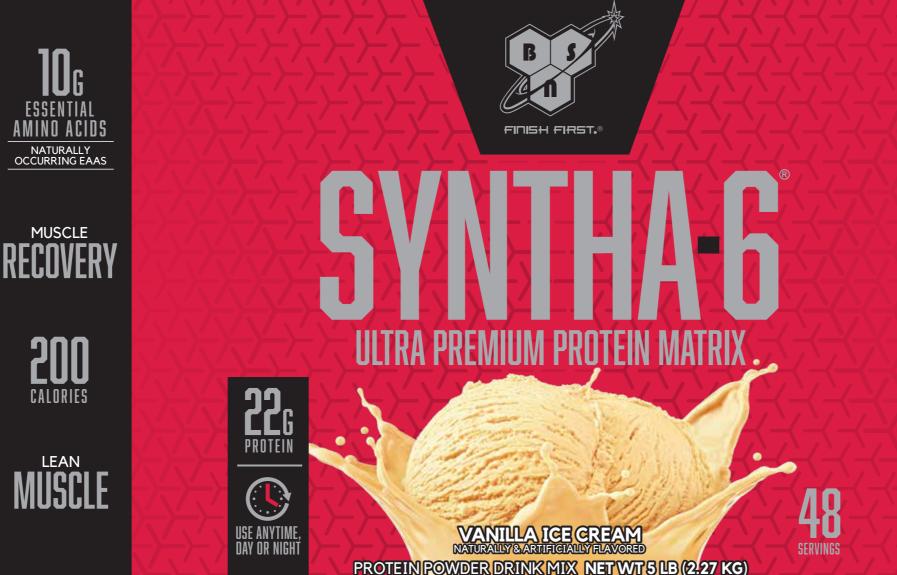

## ULTRA-PREMIUM PROTEIN. ULTRA-PREMIUM TASTE."

### SYNTHA-6<sup>®</sup> PRODUCT HIGHLIGHTS:

- MULTI-FUNCTIONAL ULTRA-PREMIUM PROTEIN MATRIX
- NATURALLY OCCURRING BCAAS AND OTHER ESSENTIAL AND NON-ESSENTIAL AMINO ACIDS
- MCTS, EFAS, AND GLUTAMINE PEPTIDES
- ZERO MILLIGRAMS OF ASPARTAME

**DESIGNED FOR:** Any individual who wants an ultra-premium protein powder to help them reach their nutritional and physique goals.

DIRECTIONS: Take 1 scoop with 4-5 fl oz. of cold water or any beverage of your choice. To increase your protein intake per serving and achieve an even more amazing milkshake experience, use non-fat or low-fat milk.

# **Nutrition Facts**

48 servings per container Serving size About 1 Scoop (47g)

200

## Amount per serving **Calories**

% Daily Value\* Total Fat 6g 8% 8% Saturated Fat 1.5g 22% Cholesterol 65mg Sodium 190mg 8% Total Carbohydrate 15g 5% Total Sugars 4g 4% Includes 2g Added Sugars 44% Protein 22g Calcium 200mg 15% Potassium 240mg 6% 15% Phosphorus 160mg Magnesium 20mg Not a significant source of trans fat, dietary fiber,