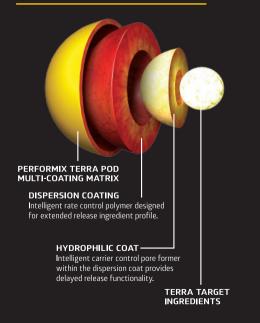

Using **TERRA** Intelligent Dosing<sup>™</sup> technology, an innovative Multi-Coating Matrix (MCM), combined with a pH-phased, delayed release functionality, PERFORMIX STIMFREE delivers premium ingredients via multiple targeted release points to help offer a sustained release profile along with improved delivery,†

**TERRA** Coating is an innovative Multi-Coating Matrix (MCM) technology that targets pH extended release functionality. This offers an advanced delayed release coating system designed with multiple release points to help maximize ingredient performance.†