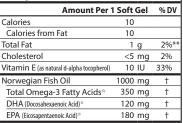

## Serving Size 1 Soft Gel

\*\* Percent Daily Values are based on a 2,000 calorie diet. † Daily Value (DV) not established. \*Reported as triglycerides.

Other Ingredients: Natural tocopherols, natural lemon flavor. Soft Gel Shell: Beef gelatin, glycerin, water. Contains fish (anchovy, sardine, mackerel).

Supplement Facts Carlson Specializing in the finest

Smart Catch<sup>®</sup> provides EPA and DHA which is vital for growing teens. Omega-3s are essential for a healthy mind and body.\*

\* This statement has not been evaluated by the FDA. This product is not intended to diagnose, treat, cure, or prevent any disease.