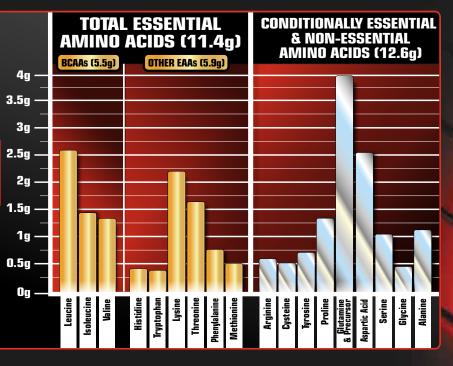

### Superior Science. Superior Results.™

Hydrolyzed whey peptides are the fastest-absorbing protein micro-fractions on the planet, which is why they are a significant part of our formula! Along with micro-filtered whey protein isolate plus whey concentrate, NITRO-TECH® 100% WHEY GOLD delivers superior absorption, digestibility and mixability. Each scoop serves up 24g of ultra-premium protein that supplies 5.5g of BCAAs and 4g of glutamine and precursor. NITRO-TECH<sup>®</sup> 100% WHEY GOLD uses a superior cold microfiltration process to guarantee a higher quality whey protein. Combined with an award-winning flavor profile, NITRO-TECH® 100% WHEY GOLD is as good for your taste buds as it is for your muscles!

## 20 Years of Innovation **/ou Can Trust**

- Rapid-absorbing hydrolyzed whey peptides to support an insulinogenic response and improved nutrient delivery
- Features the most premium whey isolates and concentrate for a superior amino acid profile
- 5.5g of anabolic BCAAs and a class-leading 4g of glutamine and precursor for better muscle protein synthesis and recovery
- Superior cold microfiltration process yields a high biological value undenatured whey protein
- Award-winning flavor and a taste you'll love