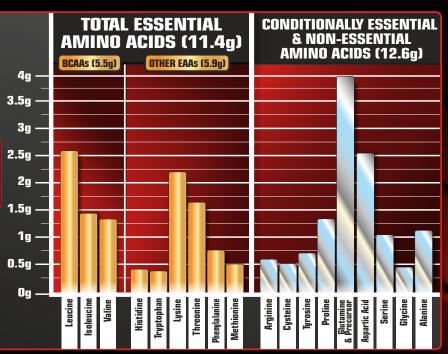

Superior Science. Superior Results.<sup>TM</sup> Hydrolyzed whey peptides are the fastest-absorbing protein micro-fractions on the planet, which is why they are a significant part of our formula! Along with micro-filtered whey protein isolate plus whey concentrate, NITRO-TECH® 100% WHEY GOLD delivers superior absorption, digestibility and mixability. Each scoop serves up 24g of ultra-premium protein that supplies 5.5g of BCAAs and 4g of glutamine and precursor. NITRO-TECH<sup>®</sup> 100% WHEY GOLD uses a superior cold microfiltration process to guarantee a higher quality whey protein. Combined with an award-winning flavor profile, NITRO-TECH® 100% WHEY GOLD is as good for your taste buds as it is for your muscles!

# 20 Years of Innovation You Can Trust

- Rapid-absorbing hydrolyzed whey peptides to support an insulinogenic response and improved nutrient delivery
- Features the most premium whey isolates and concentrate for a superior amino acid profile
- 5.5g of anabolic BCAAs and a class-leading 4g of glutamine and precursor for better muscle protein synthesis and recovery▲
- Superior cold microfiltration process yields a high biological value undenatured whey protein
- Award-winning flavor and a taste you'll love