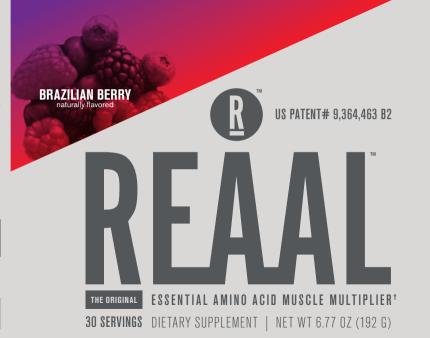

## WHY SHOULD I CARE?

**REAAL™** is the answer to building and restoring lean muscle.† 40 years of medical research and 24 human clinical trials lay the foundation of the patented EAA technology known as REAAL9™. Multiply muscle with all 9 EAAs in the most effective, concentrated and clinically tested ratio.† Enjoy as a pre, intra and post workout recovery drink or enjoy it throughout the day.† Beware of imitators, because if it's not REAAL, it's fake.

CLINICALLY DEMONSTRATED SUPERIOR TO BUILD AND **RESTORE LEAN MUSCLE.**\*

ORIGINAL PATENTED FORMULA.

ADDITIONAL U.S. AND INTERNATIONAL PATENTS PENDING.

3.6 GRAMS OF RATIO PERFECT CONCENTRATED. FULL SPECTRUM EAAs PER SERVING.

FERMENTED, VEGAN SOURCE OF EAAs.

MIXES CLEAR. NO DYES OR ARTIFICIAL COLORS.

▼ SHOWN BY MEASUREMENTS OF MUSCLE PROTEIN SYNTHESIS