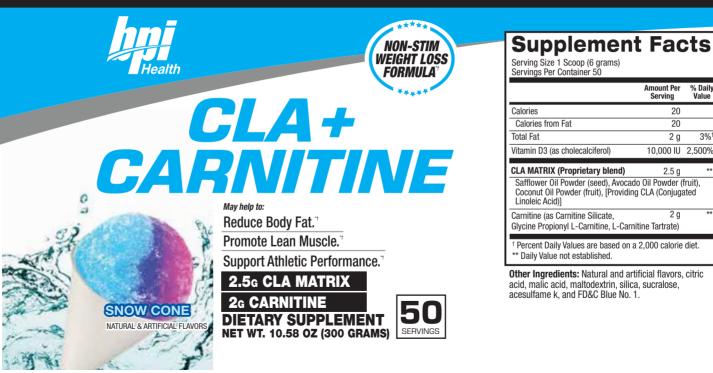

# WEIGHT LOSS" LEAN MUSCLE

Value

3%

**BPI Health's CLA + CARNITINE** is the ULTIMATE, NON-STIM WEIGHT LOSS FORMULA.\*\* With this powerful combination, of CLINICALLY STUDIED ingredients, you can help turn your body into a fat burning machine. CLA and CARNITINE have both been shown to help burn stored body fat for fuel.\*† Carnitine can also help **ENHANCE ENERGY METABOLISM IMPROVE ATHLETIC PERFORMANCE. AND FIGHT FATIGUE.** 

For Extreme Results you can pair CLA + CARNITINE with your favorite BPI Fat Burner to give you that one-two punch, for knocking out your fat loss goals."

THESE STATEMENTS HAVE NOT BEEN EVALUATED BY THE FOO AND DRUG ADMINISTRATION. THIS PRODUCT IS NOT INTENDED TO DIAGNOSE, TREAT, CURE, OR PREVENT ANY DISEASE

Please read entire label before use. Suggested Use: Take one (1) serving (1 scoop) with or without food in the morning and one (1) serving (1 scoop) in the evening, or as recommended by a healthcare practitioner.