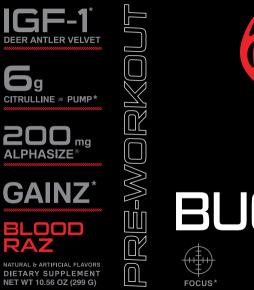

### GAME CHANGING FORMULA

**DAS Labs** presents **Bucked Up**<sup>™</sup>, a game-changing formula set to revolutionize pre-workout. This scientifically tested, non-proprietary **blend** with no fillers, is loaded with the most essential ingredients, including IGF-1 Deer Antler Velvet, to help enhance your workout.\*

# PRIME INGREDIENTS

- Citrulline 6g to maximize blood flow (nitric oxide booster)\*
- Actigin<sup>®</sup> Increase VO2 MAX & boost athletic performance\*
- Deer Antler Velvet Supports Accelerated Recovery\*
- Alphasize<sup>®</sup> Clinically shown to sharpen mental focus\*
- Astragin<sup>®</sup> Clinically shown to increase citrulline absorption by up to 66.7%\*
- CarnoSvn® Beta-Alanine Promotes strength, endurance, & muscle growth\*