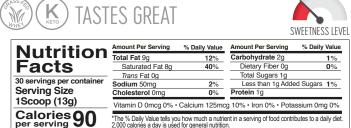

Immediately discontinue use and contact your healthcare professional if you experience any adverse reaction to this product.

Use only as directed. o not use if safety seal is broken or missing.

Ingredients: Coconut Oil, Medium Chain Triglycerides, Nonfat Dry Milk, Cocoa (processed with alkali), Sodium Caseinate, Natural Flavors, Tricalcium Phosphate, Disodium Phosphate, Xanthan Gum, Silicon Dioxide, and Steviol Glycosides (Stevia rebaudiana).