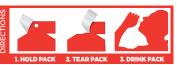

**CITRUS BERRY FUSION FLAVOR** 

5q SOLUBLE FIBER PER SERVING

**DAILY VALUE DIETARY FIBER** 

a dietary supplement



Vital 4U® Fiber is READY TO DRINK straight from our signature pouch, with no mixing required. Vital 4U® Fiber contains 20% of your daily fiber needs in one convenient serving. Never mix your fiber again and fall in love with this modern way to supplement your daily fiber intake. Travels easily and tastes great! Remember its Vital 4U!



Suggested Use: Do not exceed three (3) servings in 24hrs.

## SUPPLEMENT FACTS

Serving Size: 1 Pouch 3/5 fl. oz. (18mL) Servings Per Container: 12 Pouches

| Amount Per Serving                                                     | %DV  |
|------------------------------------------------------------------------|------|
| Calories 28                                                            |      |
| Total Fat 0g                                                           | 0%*  |
| Cholesterol 0mg                                                        | 0%*  |
| Sodium 20mg                                                            | 1%*  |
| Total Carb. 8g                                                         | 3%*  |
| Dietary Fiber 5g