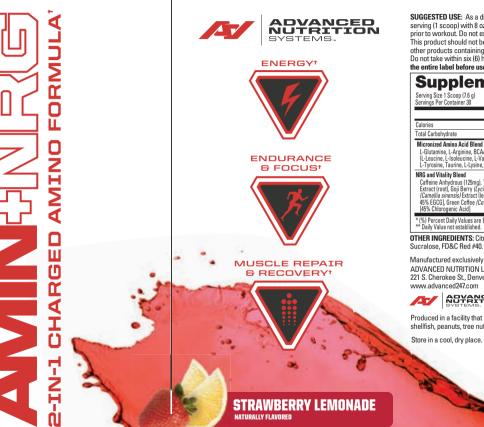

## 2-IN-1 CHARGED AMINO **FORMULA**<sup>†</sup>

## WE CREATED SUPERCHARGE YOUR WORKOUTS

WHILE ENSURING YOU RECOVER AS OUICKLY AND FEFECTIVELY AS POSSIBLE. THIS CLINICALLY DESIGNED FORMULA IS BUILT FOR

## ALL ATHLETES

OF ALL ABILITY TO GET THE BEST OUT OF THEIR BODY, **BEFORE, DURING** AND AFTER EXERCISE.

**30 SERVINGS** NET WT. 8.25 OZ (234 G) DIETARY SUPPLEMENT

SUGGESTED USE: As a dietary supplement, adults mix 1 serving (1 scoop) with 8 oz. of cold water 20-30 minutes prior to workout. Do not exceed one (1) serving per day. This product should not be taken in combination with other products containing caffeine or other stimulants. Do not take within six (6) hours of bedtime. Please read the entire label before use