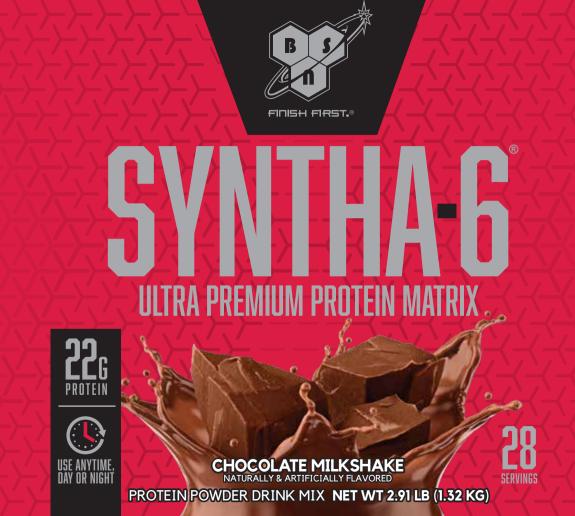

## , ULTRA-PREMIUM PROTEIN. ULTRA-PREMIUM TASTE."

## SYNTHA-6® PRODUCT HIGHLIGHTS:

MULTI-FUNCTIONAL ULTRA-PREMIUM PROTEIN MATRIX NATURALLY OCCURRING BCAAS AND OTHER ESSENTIAL

AND NON-ESSENTIAL AMINO ACIDS

MCTS. EFAS. AND GLUTAMINE PEPTIDES ZERO MILLIGRAMS OF ASPARTAME

**DESIGNED** FOR: Any individual who wants an ultra-premium protein powder to help them reach their nutritional and physique goals.

**DIRECTIONS:** Take 1 scoop with 4-5 fl oz. of cold water or any beverage of your choice. To increase your protein intake per serving and achieve an even more amazing milkshake experience, use non-fat or low-fat milk.