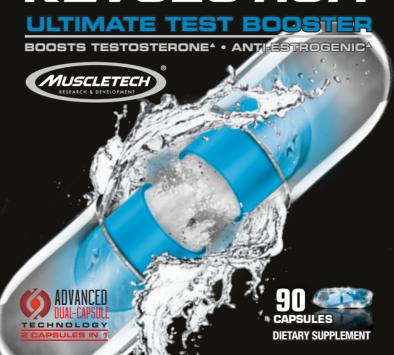

## ADVANCED DUAL-CAPSULE TECHNOLOGY

Introducing Test 4K SX-7® Revolution, the most advanced dual-capsule testosterone-boosting pill available. It combines a patented process that features two separate capsules to deliver a potent combination of multiple clinically researched key ingredients. They work to rapidly boost testosterone and lower cortisol.

# REVOLUTION