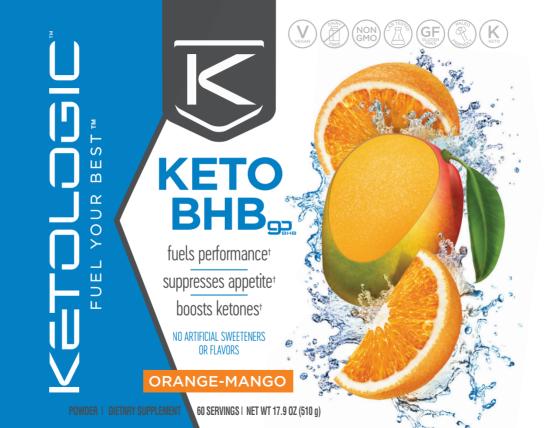

# STIMULANT FREE CONTAINS

Fuel your body with **KetoLogic** BHB, a great tasting and convenient fuel source for those on a low-carb or ketogenic diet.

- 1. Replace one meal a day with KetoLogic™ Meal Replacement.
- 2. Eat two low-carb meals a day.
- Drink KetoLogic BHB during afternoon energy "slumps," or to help fuel physical and mental performance.
- 4. Get moving!

### Fuel Your Best™ with **KetoLogic™ BHB**.

CAUTION: This product is only intended for healthy adults 18 years of age or older. Do not use if pregnant or nursing. As with any new supplement, consult your physician before using. If you are taking any prescription or over-the-counter medicines, are unaware of your current medical condition, have any pre-existing medical condition(s), have hypersensitivity to sodium or have any risk of kidney stones or have diabetes, consult your physician before using this product.

**RECOMMENDED USE:** Mix 1 scoop per 8 - 12 oz. of water (adjust for taste preference). Use as needed throughout the day. For optimal results, consume 2 scoops with 16 - 24 oz. of water.

For best results, use with a low-carb or ketogenic diet and an exercise program.

# TASTES GREAT!

KetoLogic™ BHB also available in Cucumber-Lime, Apple-Pear, Patriot Pop and Grape

## **Supplement Facts**

Serving Size: 1 Scoop (8.5g)

| Servings Per Container: 60 |                    |                |
|----------------------------|--------------------|----------------|
|                            | Amount Per Serving | % Daily Value* |
| Calories                   | 15                 |                |
| Calcium                    | 260mg              | 20%            |
| Magnesium                  | 75mg               | 18%            |
| Sodium                     | 510mg              | 22%            |
| Potassium                  | 200mg              | 4%             |
| goBHB™Beta Hydroxybi       | utyrate 6g         | **             |