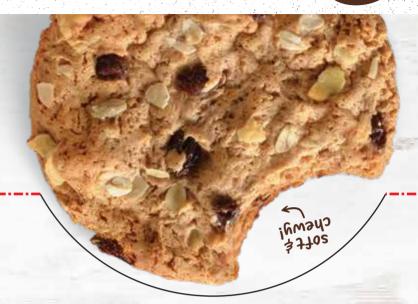

# FLAVORED WITH OTHER NATURAL FLAVORS

# SEONIE COOKIE



# QUEST POTERITION IS ON A MISSION TO MAKE THE FOODS YOU CRAVE WORK FOR YOU NOT AGAINST YOU

Quest Protein Cookies use complete dairy-based proteins to provide all nine essential amino acids. Each cookie is made using our own custom recipes for everything, including our chocolate chips and other inclusions, to ensure every bite is as delicious as your cravings.

## FOLLOW US #ONAQUEST POLICION IN THE PROPERTY OF THE PROPERTY O

### **Nutrition Facts**

Serving Size 1 Cookie (63g) Servings Per Container 12

#### Amount per serving

Dietary Fiber 12g

Calories 250 Calories from Fat 130 % Daily Value

Total Fat 14g 22% Saturated Fat 8g 40% Trans Fat 0g

Cholesterol 30mg 10% Sodium 220mg **Total Carbohydrate 25g** 8% 48%

Sugars 3g Erythritol 4g **30**% Protein 15g

Vitamin A 6% Vitamin C 0%