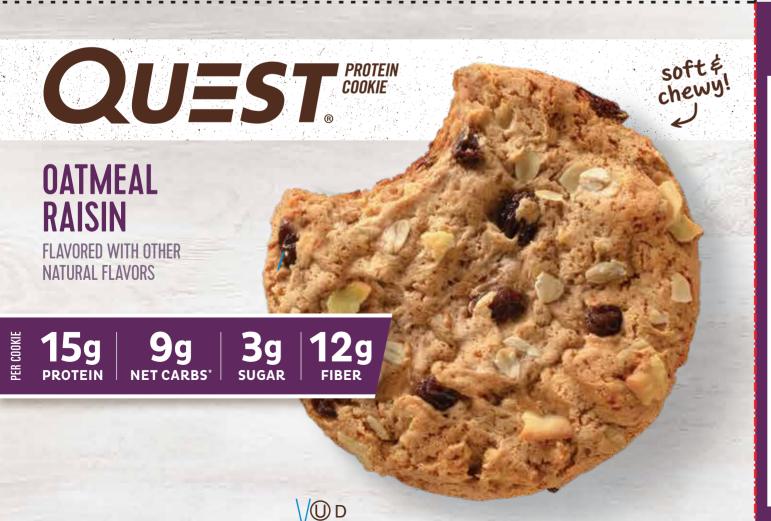

# FLAVORED WITH OTHER NATURAL FLAVORS

# SEONIE COOKIE

# QUEST POTERITION IS ON A MISSION TO MAKE THE FOODS YOU CRAVE WORK FOR YOU NOT AGAINST YOU

Quest Protein Cookies use complete dairy-based proteins to provide all nine essential amino acids. Each cookie is made using our own custom recipes for everything, including our chocolate chips and other inclusions, to ensure every bite is as delicious as your cravings.