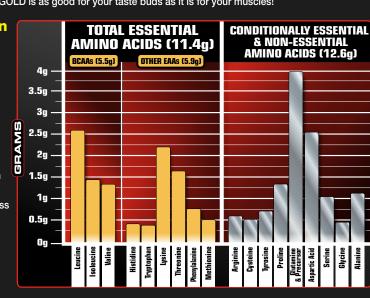

## Superior Science, Superior Results,™

Hydrolyzed whey peptides are the fastest-absorbing protein micro-fractions on the planet, which is why they are a significant part of our formula! Along with micro-filtered whey protein isolate plus whey concentrate, NITRO-TECH® 100% WHEY GOLD delivers superior absorption, digestibility and mixability. Each scoop serves up 24g of ultra-premium protein that supplies 5.5g of BCAAs and 4g of glutamine and precursor. NITRO-TECH® 100% WHEY GOLD uses a superior cold microfiltration process to guarantee a higher quality whey protein. Combined with an award-winning flavor profile, NITRO-TECH® 100% WHEY GOLD is as good for your taste buds as it is for your muscles!

#### 20 Years of Innovation You Can Trust

- · Rapid-absorbing hydrolyzed whey peptides to support an insulinogenic response and improved nutrient delivery
- Features the most premium whev isolates and concentrate for a superior amino acid profile
- 5.5g of anabolic BCAAs and a class-leading 4g of glutamine and precursor for better muscle protein synthesis and recovery▲
- Superior cold microfiltration process yields a high biological value undenatured whey protein
- · Award-winning flavor and a taste you'll love