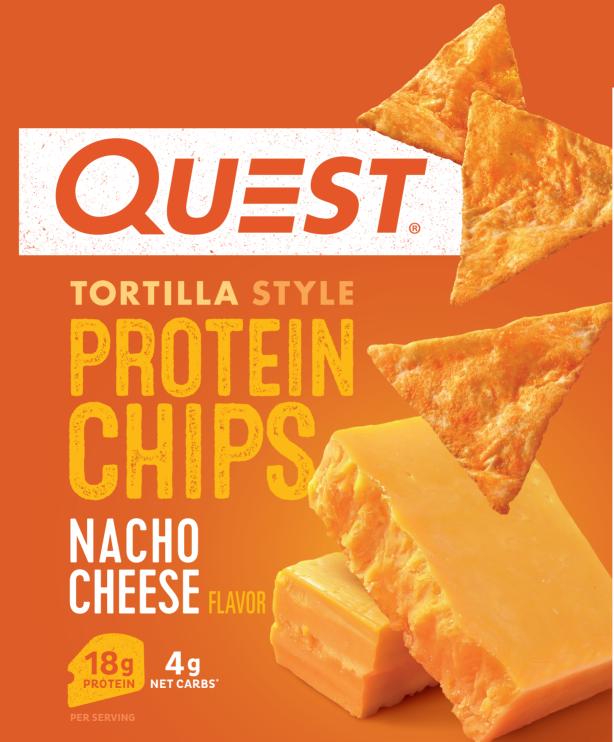

## **QUEST NUTRITION** IS ON A MISSION TO MAKE THE WORK FOR YOU

Want a cheesy, savory tortilla chip you can enjoy anytime? Lucky you! We made Quest® Nacho Cheese Tortilla Style Protein Chips to feed your flavor cravings.