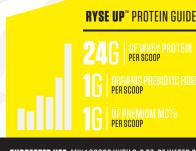

# LOADED PROTEIN PREMIUM WHEY PROTEIN WITH MCTs

PREMIUM WHEY PROTEIN PER SERVING

WHEY ISOLATE AS PRIMARY PROTEIN SOURCE

PREMIUM MCTs ADD Fuel to your protein

ORGANIC PREBIOTIC FIBER To aid in digestion

## **Supplement Facts**

Serving Size: 33.6g (Approximately 1 scoop) Servings Per Container: 27

| Amount Per Serving                                                      |       | % DV |
|-------------------------------------------------------------------------|-------|------|
| Calories                                                                | 120   |      |
| Calories from fat                                                       | 15    |      |
| Total Fat                                                               | 2g    | 3%   |
| Saturated Fat                                                           | 1.5g  | 8%   |
| Cholesterol                                                             | 35mg  | 12%  |
| Total Carbohydrate                                                      | 3g    | 1%   |
| Dietary Fiber                                                           | 1g    | 4%   |
| Sugars                                                                  | 1g    | *    |
| Protein                                                                 | 24g   | 48%  |
| Calcium                                                                 | 120mg | 9%   |
| Iron                                                                    | .3mg  | 2%   |
| Sodium                                                                  | 230mg | 10%  |
| Potassium                                                               | 110mg | 2%   |
| Chloride                                                                | 210mg | 9%   |
| Percent Daily Values based on a 2,0 *Percent Daily Value Not Establishe |       |      |