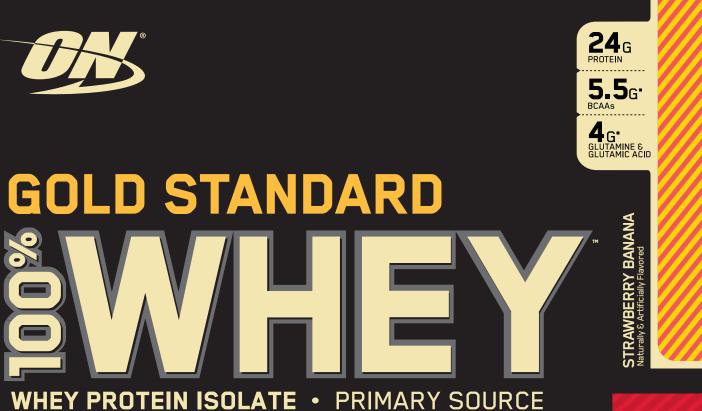

# THE TRUE STRENGTH OF WHEY

Whey Protein Isolates (WPIs) are the purest form of whey protein that currently exists. WPIs are costly to use, but rate among the best proteins that money can buy. That's why they're the first ingredient you read on the Gold Standard 100% Whey™ label. By using WPI as the primary ingredient along with premium ultra-filtered whey protein concentrate (WPC), we're able to pack 24 grams of muscle-building protein into every serving. ON's attention to detail also extends to mixability. This superior quality powder has been instantized to mix easily using a shaker cup or just a glass and spoon. There's no doubt that this is the standard by which all other whey proteins are measured.

## **BEYOND THE BASICS**

- > 80% Protein by Weight (24g of Protein per 30g Serving Size).
- Whey Protein Isolate (WPI) Main Ingredient.
- > Whey Protein Microfractions from Whey Protein Isolate and Ultra-Filtered Whey Protein Concentrate.
- > Over 4 Grams of Naturally OccuringGlutamine & Glutamic Acid in Each Serving.
- More than 5 Grams of the Naturally Occuring Branched
- Chain Amino Acids (BCAAs) Leucine, Isoleucine, and Valine in Each Serving.
- The "Gold Standard" for Protein Quality