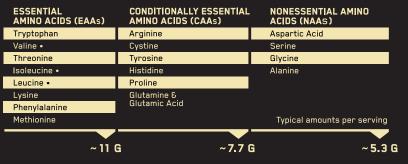

### **"NATURALLY OCCURRING AMINO ACID PROFILE**

• Total BCAAs 5.5 grams

## **BEYOND THE BASICS**

- > 80% Protein by Weight (24g of Protein per 30g Serving Size).
- Whey Protein Isolate (WPI) Main Ingredient.
- > Whey Protein Microfractions from Whey Protein Isolate and Ultra-Filtered Whey Protein Concentrate.
- > Over 4 Grams of Naturally OccuringGlutamine & Glutamic Acid in Each Serving.
- More than 5 Grams of the Naturally Occuring Branched
- Chain Amino Acids (BCAAs) Leucine, Isoleucine, and Valine in Each Serving.
- The "Gold Standard" for Protein Quality