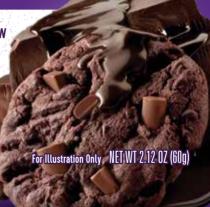

@QUESTNUTRITION #0NAQUEST QUESTNUTRITION.COM

QUEST PROTEIN BAR

20g

DOUBLE CHOCOLATE CHUNK FLAVOR

4g NET CARBS\* | <1g SUGAR | 14g FIBER PERBAR

\*24g Carbs - 14g Fiber - 6g Erythritol = 4g Net Carbs

| Nutrition                 |
|---------------------------|
| Facts                     |
| Serving Size: 1 Bar (60g) |

@QUESTNUTRITION #0NAUUEST QUESTNUTRITION.COM

QUEST PROTEIN BAR

20g DOUBLE CHOCOLATE
PROTEIN CHUNK FLAVOR

4g NET CARBS\* | <1g SUGAR | 14g FIBER PER BAR

\*24g Carbs - 14g Fiber - 6g Erythritol = 4g Net Carbs

For Illustration Only NET WT 2.12 OZ (60g)

MADE IN USA WITH DOMESTIC AND IMPORTED INGREDIENTS.

PB-DCC-TLCUS020618 • 100039