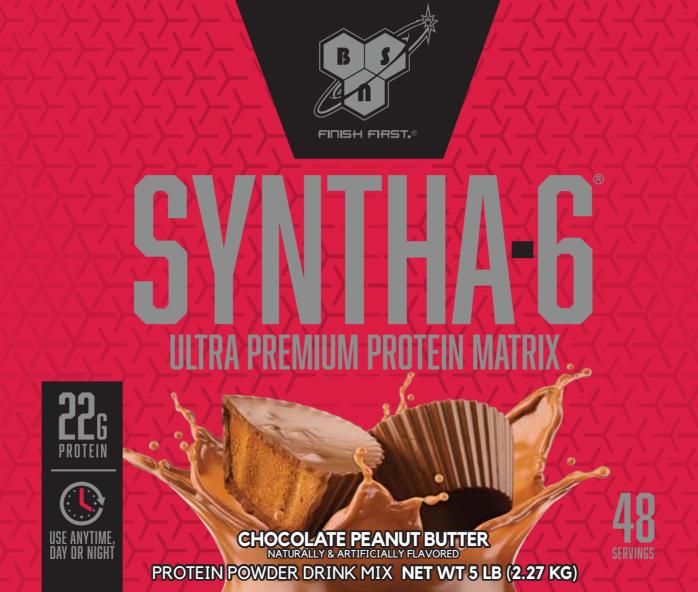

## **SYNTHA-6® PRODUCT HIGHLIGHTS:**

- MULTI-FUNCTIONAL ULTRA-PREMIUM PROTEIN MATRIX
- NATURALLY OCCURRING BCAAS AND OTHER ESSENTIAL AND NON-ESSENTIAL AMINO ACIDS
- MCTS, EFAS, AND GLUTAMINE PEPTIDES
- ZERO MILLIGRAMS OF ASPARTAME

**DESIGNED FOR:** Any individual who wants an ultra-premium protein powder to help them reach their nutritional and physique goals.

**DIRECTIONS:** Take 1 scoop with 4-5 fl oz. of cold water or any beverage of your choice. To increase your protein intake per serving and achieve an even more amazing milkshake experience, use non-fat or low-fat milk.

CONTAINS: Egg, Milk, Peanut, Soy, and Wheat.