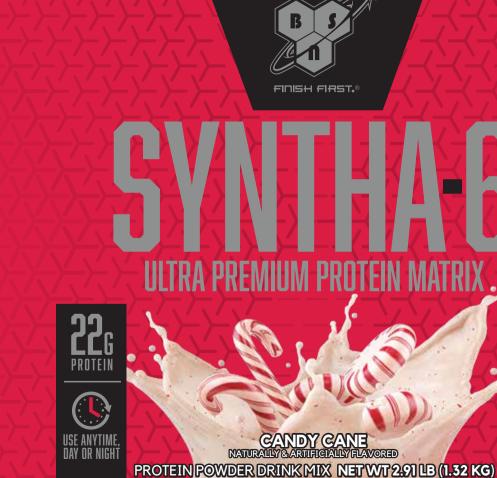

## **SYNTHA-6® PRODUCT HIGHLIGHTS:**

- MULTI-FUNCTIONAL ULTRA-PREMIUM PROTEIN MATRIX
- NATURALLY OCCURRING BCAAS AND OTHER ESSENTIAL AND NON-ESSENTIAL AMINO ACIDS
- MCTS, EFAS, AND GLUTAMINE PEPTIDES
- ZERO MILLIGRAMS OF ASPARTAME

**DESIGNED FOR:** Any individual who wants an ultra-premium protein powder to help them reach their nutritional and physique goals.

**DIRECTIONS**: Take 1 scoop with 4-5 fl oz. of cold water or any beverage of your choice. To increase your protein intaké per serving and achieve an even more amazing milkshake experience, use non-fat or low-fat milk.