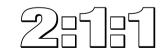

## Supplement Facts

Serving Size: 1 Scoop (14.5g) Servings Per Container: 30

| eer miger er eentamerree                                                                            |                    |      |
|-----------------------------------------------------------------------------------------------------|--------------------|------|
|                                                                                                     | Amount Per Serving | % DV |
| Calories                                                                                            | Omg                | 0%   |
| Total Carbohydrates                                                                                 | Omg                | 0%   |
| Sugars                                                                                              | Omg                | 0%   |
| Calcuim (as calcium citrate)                                                                        | 50mg               | 4%   |
| Magnesium (as magnesium citrate)                                                                    | 50mg               | 12%  |
| Sodium (as sodium citrate)                                                                          | 50mg               | 2%   |
| Potassium (as potassium chloride)                                                                   | 100mg              | 2%   |
| 2:1:1 BCAA Blend<br>L-Leucine, L-Isoleucine, L-Valine                                               | 7g                 | **   |
| EAA Blend: 3g<br>L-Threonine, L-Phenylalanine, L-Lysine, L-Histidine,<br>L-Methionine, L-Tryptophan |                    | **   |