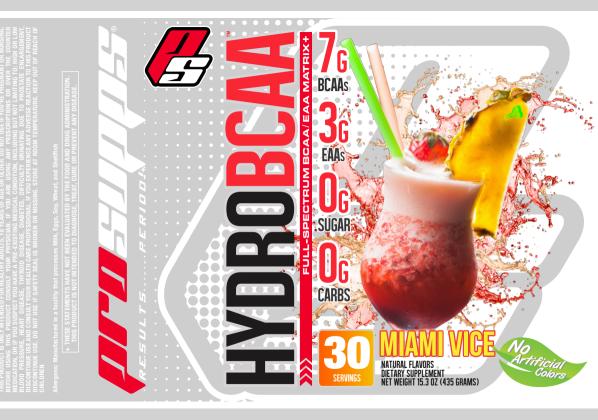

Known as the building blocks of protein, BCAAs are a proven way to support lean muscle maintenance, prevent training fatigue and promote recovery. Unfortunately, many BCAA formulas short-change results by failing to include EAAs (Essential Amino Acids) - and that's where HydroBCAA™ comes in. HydroBCAA™ is a complete amino acid and electrolyte replenishment formula designed as a comprehensive solution for your training and recovery needs.+

## BCAA

Branch Chain Amino Acids (Leucine, Isoleucine & Valine) are critically important for the stimulation of muscle protein synthesis, the reduction of protein breakdown and for preserving muscle glycogen stores. These amino acids are rapidly absorbed into the bloodstream, which makes them efficient and effective.+

## **EAA**s

Essential Amino Acids are 'essential' to obtain through diet because the body cannot produce them on its own. They are the key to a variety of functions, including the production of cellular energy, promotion of cellular repair, promotion of healthy digestion, prevention of muscle breakdown, and more.+

## Supplement Facts

Serving Size: 1 Scoop (14.5g) Servings Per Container: 30

| eer miger er eentamerree                                                                            |                    |      |
|-----------------------------------------------------------------------------------------------------|--------------------|------|
|                                                                                                     | Amount Per Serving | % DV |
| Calories                                                                                            | Omg                | 0%   |
| Total Carbohydrates                                                                                 | Omg                | 0%   |
| Sugars                                                                                              | Omg                | 0%   |
| Calcuim (as calcium citrate)                                                                        | 50mg               | 4%   |
| Magnesium (as magnesium citrate)                                                                    | 50mg               | 12%  |
| Sodium (as sodium citrate)                                                                          | 50mg               | 2%   |
| Potassium (as potassium chloride)                                                                   | 100mg              | 2%   |
| 2:1:1 BCAA Blend<br>L-Leucine, L-Isoleucine, L-Valine                                               | 7g                 | **   |
| EAA Blend: 3g<br>L-Threonine, L-Phenylalanine, L-Lysine, L-Histidine,<br>L-Methionine, L-Tryptophan |                    | **   |