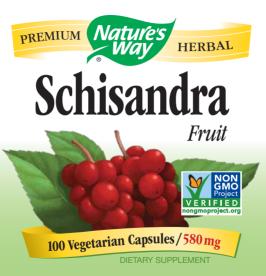

## Health through the power of nature, that's what it means to Trust the Leaf.®

Schisandra fruit is historically one of China's most important herbs. Our Schisandra is carefully tested and produced to superior quality standards.

## VEGETARIAN

Recommendation: Take 2 capsules twice daily, preferably with food. If pregnant, nursing or taking any medications, consult a healthcare professional before use.